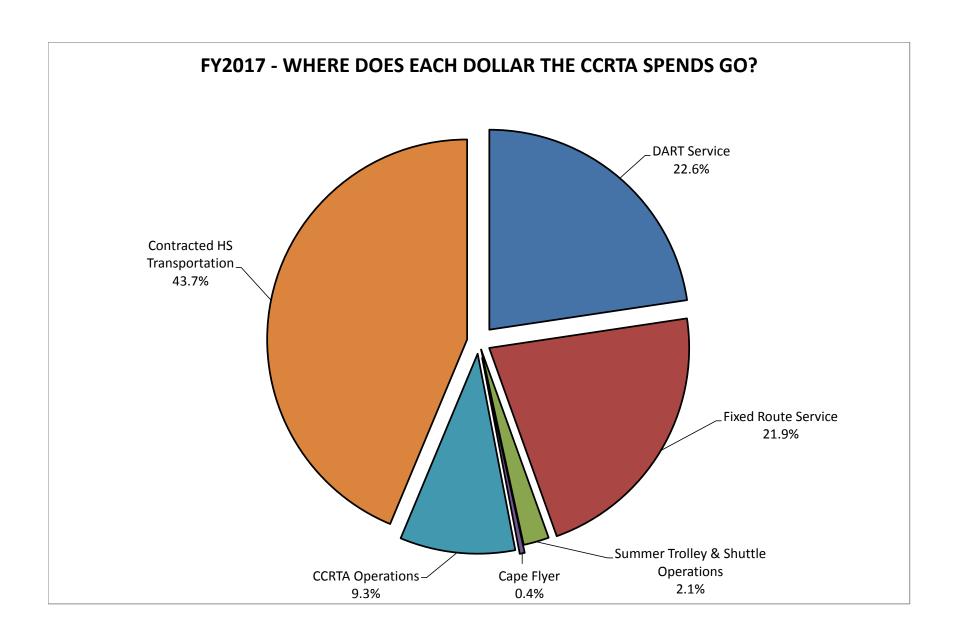

# CAPE COD REGIONAL TRANSIT AUTHORITY WHERE EACH DOLLAR THE CCRTA SPENDS GO FY2016 Actual/Projected Expenses and FY2017 Projected Expenses Last Updated: 4/11/2016

|                                           | FY2016<br>Actual/Projected<br>Expenses<br>\$\$ | FY2016<br>Actual/Projected<br>Expenses<br>% of Total | FY2017<br>Projected<br>Expenses<br>\$\$ | FY2017<br>Projected<br>Expenses<br>% of Total |
|-------------------------------------------|------------------------------------------------|------------------------------------------------------|-----------------------------------------|-----------------------------------------------|
| DART Service:                             |                                                |                                                      |                                         |                                               |
| Dial-A-Ride Transit Service               | 5,473,993                                      | 22.5%                                                | 5,610,843                               | 22.6%                                         |
| Fixed Route Services:                     |                                                |                                                      |                                         |                                               |
| Fixed Route Services                      | 5,172,415                                      | 21.3%                                                | 5,423,328                               | 21.9%                                         |
| Summer Trollies:                          |                                                |                                                      |                                         |                                               |
| Summer Trolley & Shuttle Operations       | 585,083                                        | 2.4%                                                 | 512,408                                 | 2.1%                                          |
| Cape Flyer:                               |                                                |                                                      |                                         |                                               |
| Cape Flyer                                | 95,000                                         | 0.4%                                                 | 100,000                                 | 0.4%                                          |
| CCRTA Operations:                         |                                                |                                                      |                                         |                                               |
| CCRTA Operations                          | 2,378,311                                      | 9.8%                                                 | 2,306,984                               | 9.3%                                          |
| Contracted Human Services Transportation: |                                                |                                                      |                                         |                                               |
| Human Services Transportation DART        | 1,591,810                                      |                                                      | 1,600,000                               |                                               |
| Human Services Transportation Vendor      | 9,030,980                                      |                                                      | 9,234,374                               |                                               |
| Sub-Total                                 | 10,622,790                                     | 43.7%                                                | 10,834,374                              | 43.7%                                         |
| GRAND TOTAL                               | 24,327,592                                     | 100%                                                 | 24,787,937                              | 100%                                          |