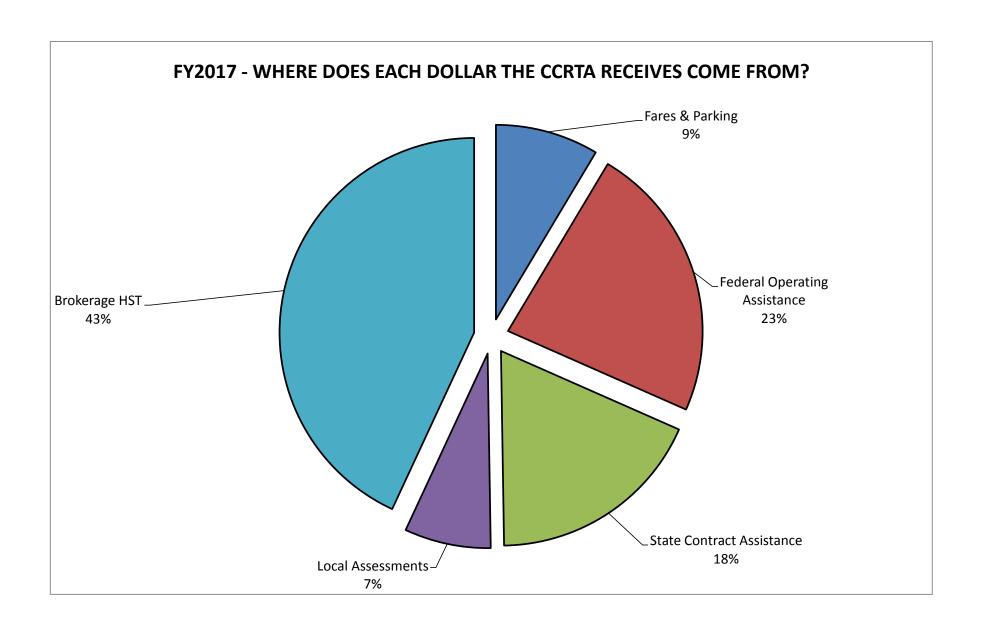

## CAPE COD REGIONAL TRANSIT AUTHORITY WHERE EACH DOLLAR THE CCRTA RECEIVES COMES FROM

### FY2016 Actual/Projected Revenue and FY2017 Projected Revenue Last Updated: 4/11/2016

|                                                  | FY2016<br>Actual/Projected<br>Revenue<br>\$\$ | FY2016<br>Actual/Projected<br>Revenue<br>% of Total | FY2017<br>Projected<br>Revenue<br>\$\$ | FY2017<br>Projected<br>Revenue<br>% of Total |
|--------------------------------------------------|-----------------------------------------------|-----------------------------------------------------|----------------------------------------|----------------------------------------------|
| Fares, Parking & Other:                          |                                               |                                                     |                                        |                                              |
| Fares: Fixed Route & Demand Response             | 1,638,800                                     |                                                     | 1,691,958                              |                                              |
| Cape Flyer                                       | 95,000                                        |                                                     | 100,000                                |                                              |
| HTC Parking & Other Revenue                      | 300,318                                       |                                                     | 332,800                                |                                              |
| Sub-Total                                        | 2,034,118                                     | 8.4%                                                | 2,124,758                              | 8.6%                                         |
| Federal Operating Assistance:                    |                                               |                                                     |                                        |                                              |
| Section 5307 & 5339 Operating Assistance         | 5,252,102                                     |                                                     | 5,225,648                              |                                              |
| CMAQ Funding (Hyannis Loop)                      | 404,238                                       |                                                     | 485,085                                |                                              |
| NPS - Bike Shuttle                               | 87,610                                        |                                                     | 0                                      |                                              |
| Sub-Total                                        | 5,743,950                                     | 23.6%                                               | 5,710,733                              | 23.0%                                        |
| State Contract Assistance:                       |                                               |                                                     |                                        |                                              |
| State Net Cost of Service Funding                | 4,495,352                                     |                                                     | 4,495,352                              |                                              |
| Sub-Total                                        | 4,495,352                                     | 18.5%                                               | 4,495,352                              | 18.1%                                        |
| Local Assessments:                               |                                               |                                                     |                                        |                                              |
| Local Assessments                                | 1,591,161                                     |                                                     | 1,778,684                              |                                              |
| Sub-Total                                        | 1,591,161                                     | 6.5%                                                | 1,778,684                              | 7.2%                                         |
| Brokerage (Human Services Transportation - HST): |                                               |                                                     |                                        |                                              |
| Brokerage Revenues                               | 10,038,011                                    |                                                     | 10,242,374                             |                                              |
| Brokerage Management Fee & Incentive             | 425,000                                       |                                                     | 436,036                                |                                              |
| Sub-Total                                        | 10,463,011                                    | 43.0%                                               | 10,678,410                             | 43.1%                                        |
| GRAND TOTAL                                      | 24,327,592                                    | 100%                                                | 24,787,937                             | 100%                                         |