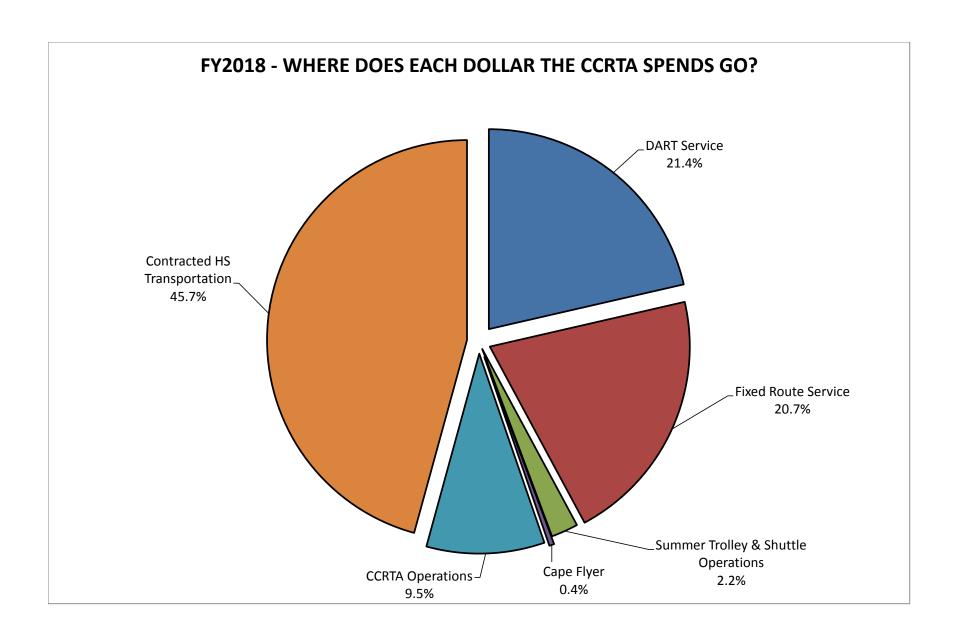

# CAPE COD REGIONAL TRANSIT AUTHORITY WHERE EACH DOLLAR THE CCRTA SPENDS GO FY2017 Actual/Projected Expenses and FY2018 Projected Expenses Last Updated: 4/6/2017

|                                           | FY2017<br>Actual/Projected<br>Expenses<br>\$\$ | FY2017<br>Actual/Projected<br>Expenses<br>% of Total | FY2018<br>Projected<br>Expenses<br>\$\$ | FY2018<br>Projected<br>Expenses<br>% of Total |
|-------------------------------------------|------------------------------------------------|------------------------------------------------------|-----------------------------------------|-----------------------------------------------|
| DART Service:                             |                                                |                                                      |                                         |                                               |
| Dial-A-Ride Transit Service               | 5,249,357                                      | 21.1%                                                | 5,380,590                               | 21.4%                                         |
| Fixed Route Services:                     |                                                |                                                      |                                         |                                               |
| Fixed Route Services                      | 5,085,055                                      | 20.5%                                                | 5,212,087                               | 20.7%                                         |
| Summer Trollies:                          |                                                |                                                      |                                         |                                               |
| Summer Trolley & Shuttle Operations       | 534,443                                        | 2.2%                                                 | 547,804                                 | 2.2%                                          |
| Cape Flyer:                               |                                                |                                                      |                                         |                                               |
| Cape Flyer                                | 100,000                                        | 0.4%                                                 | 100,000                                 | 0.4%                                          |
| CCRTA Operations:                         |                                                |                                                      |                                         |                                               |
| CCRTA Operations                          | 2,430,799                                      | 9.8%                                                 | 2,397,989                               | 9.5%                                          |
| Contracted Human Services Transportation: |                                                |                                                      |                                         |                                               |
| Human Services Transportation DART        | 1,635,181                                      |                                                      | 1,651,532                               |                                               |
| Human Services Transportation Vendor      | 9,795,962                                      |                                                      | 9,844,941                               |                                               |
| Sub-Total                                 | 11,431,142                                     | 46.0%                                                | 11,496,474                              | 45.7%                                         |
| GRAND TOTAL                               | 24,830,796                                     | 100%                                                 | 25,134,944                              | 100%                                          |