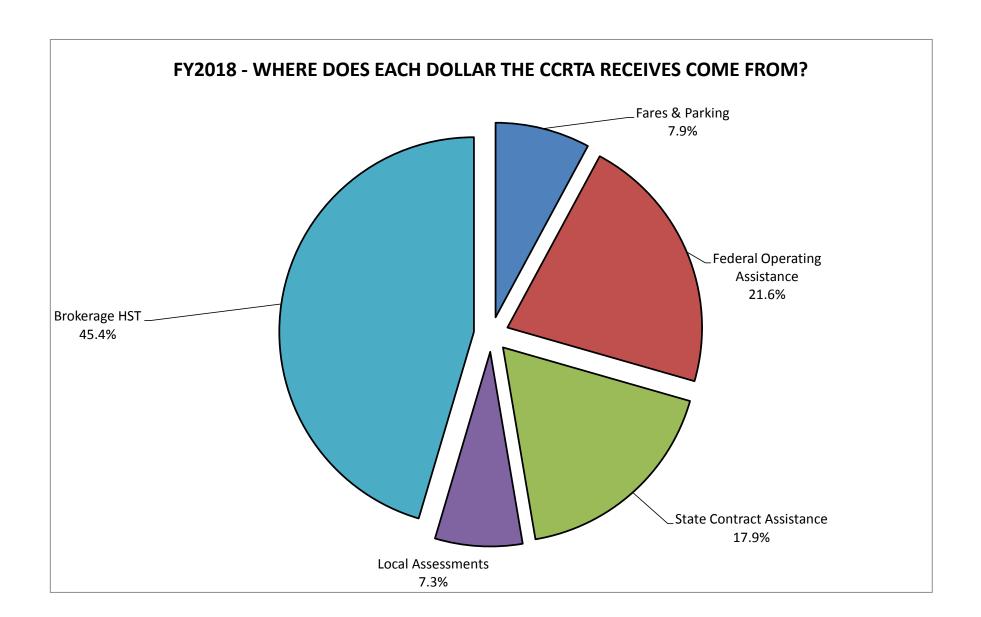

## CAPE COD REGIONAL TRANSIT AUTHORITY WHERE EACH DOLLAR THE CCRTA RECEIVES COMES FROM FY2017 Actual/Projected Revenue and FY2018 Projected Revenue

| Last | Upd | ated: | 4/6/ | 2017 |
|------|-----|-------|------|------|
|------|-----|-------|------|------|

|                                                | FY2017<br>Actual/Projecte<br>Revenue<br>\$\$ | FY2017<br>Actual/Projecte<br>Revenue<br>% of Total | FY2018<br>Projected<br>Revenue<br>\$\$              | FY2018<br>Projected<br>Revenue<br>% of Total |
|------------------------------------------------|----------------------------------------------|----------------------------------------------------|-----------------------------------------------------|----------------------------------------------|
| Fares, Parking & Other:                        |                                              |                                                    |                                                     |                                              |
| Fares: Fixed Route & Demand Respo              | 1,488,039                                    |                                                    | 1,543,672                                           |                                              |
| Cape Flyer                                     | 100,000<br>330,338<br><b>1,918,377</b>       | 7.7%                                               | 100,000<br>333,641<br><b>1,977,313</b><br>5,052,782 | 7.9%<br>21.6%                                |
| HTC Parking & Other Revenue                    |                                              |                                                    |                                                     |                                              |
| Sub-Total                                      |                                              |                                                    |                                                     |                                              |
| Federal Operating Assistance:                  |                                              |                                                    |                                                     |                                              |
| Section 5307 & 5339 Operating Assis            | 4,966,089                                    |                                                    |                                                     |                                              |
| CMAQ Funding (Hyannis Loop) NPS - Bike Shuttle | 361,997                                      |                                                    | 370,389                                             |                                              |
|                                                | 0                                            |                                                    | 0                                                   |                                              |
| Sub-Total                                      | 5,328,086                                    | 21.5%                                              | 5,423,172                                           |                                              |
| State Contract Assistance:                     | 4,495,352                                    |                                                    | 4,495,352                                           |                                              |
| State Net Cost of Service Funding              |                                              |                                                    |                                                     |                                              |
| Sub-Total                                      | 4,495,352                                    | 18.1%                                              | 4,495,352                                           | 17.9%                                        |
| Local Assessments:                             |                                              |                                                    |                                                     |                                              |
| Local Assessments                              | 1,778,684                                    |                                                    | 1,823,151                                           |                                              |
| Sub-Total                                      | 1,778,684                                    |                                                    | 1,823,151                                           | 7.3%                                         |
| Brokerage (Human Services Transportation - H   | IST):                                        |                                                    |                                                     |                                              |
| Brokerage Revenues                             | 10,874,261                                   |                                                    | 10,979,920                                          |                                              |
| Brokerage Management Fee & Incent              |                                              |                                                    | 436,036                                             |                                              |
| Sub-Total                                      | 11,310,297                                   | 45.5%                                              | 11,415,956                                          | 45.4%                                        |
| CRAND TOTAL                                    | 24 920 700                                   | 4000/                                              | 25 424 044                                          | 4000/                                        |
| GRAND TOTAL                                    | 24,830,796                                   | 100%                                               | 25,134,944                                          | 100                                          |