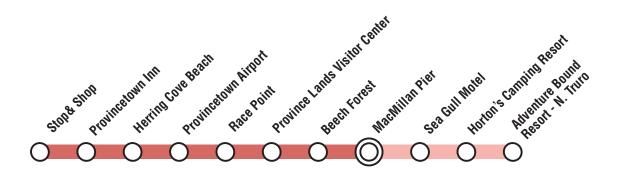

- The Shuttle runs Friday, Saturday and Sunday every 60 minutes in each direction between 7:00 a.m. and 12:30 a.m.
- Travel between North Truro and Herring Cove Beach requires a transfer at MacMillan Pier.

Provincetown Inn/Herring Cove Beach/Beech Forest/Race Point/Airport Every 60 minutes from 9:00 a.m. to 5:00 p.m.

## Use The Shuttle for:

- MacMillan Pier
- North Truro
- Beech Forest
- Race Point
- Herring Cove Beach
- Provincetown Airport
- Provincetown Inn
- Province Lands Visitor Center

- Outer Cape Health, Maushop Senior Housing (seasonal, on request)
- Payomet Tent (seasonal, on request)